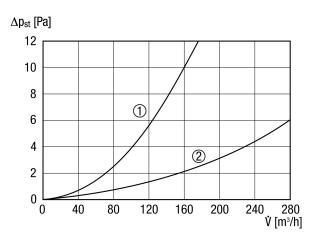

of couplings                     | 14                            |
| Width                                   | 650 mm                        |
| Height                                  | 200 mm                        |
| Depth                                   | 500 mm                        |
| Width with packaging                    | 670 mm                        |
| Height with packaging                   | 235 mm                        |
| Depth with packaging                    | 545 mm                        |
| Packing unit                            | 1 piece                       |
| Range                                   | К                             |
| GTIN (EAN)                              | 4012799185260                 |

# MF-BV63-160-14



#### Characteristic curve



- ① Distributor 50 % open② Distributor 100 % open

# MF-BV63-160-14



### Dimensioned drawing [mm]



- ① Connection socket for ventilation unit
- ② Revision opening, can be replaced with connection socket 1
- ③ MF-F flexible steel duct connections
- Mounting holes for threaded rods