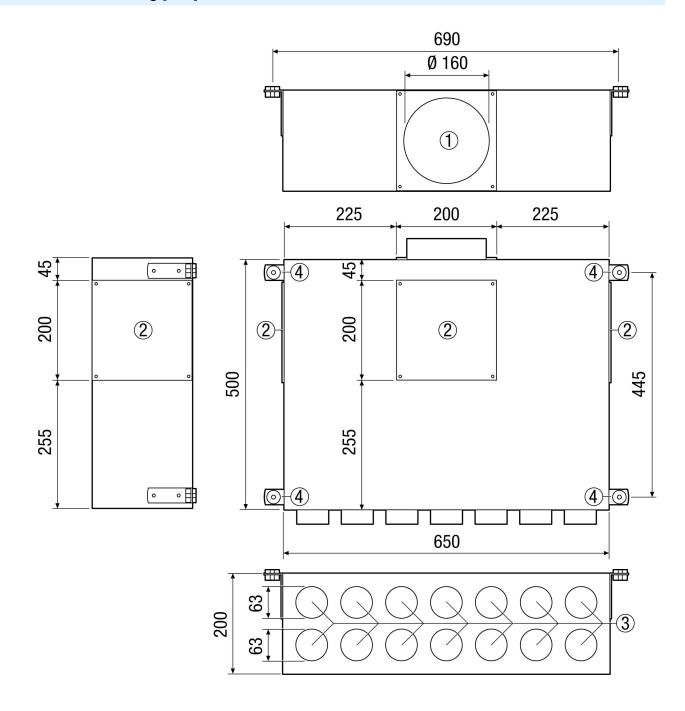

### Dimensioned drawing [mm]

- ① Connection socket for ventilation unit
- ② Revision opening, can be replaced with connection socket 1
- ③ MF-F flexible steel duct connections
- Mounting holes for threaded rods