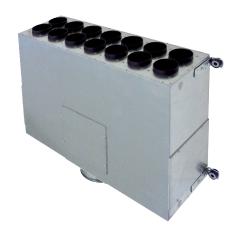

#### Short description

Air distributor made of sheet steel, double row, for 14 x MF-F63 flexible ducts, DN 160 feed duct, width x height x depth:  $650 \times 200 \times 500$  mm

#### Technical data

| 1                                       | larana a a                    |
|-----------------------------------------|-------------------------------|
| Air direction                           | Ventilation or air extraction |
| Volumetric flow                         | 280 m³/h (recommended)        |
| Material                                | Sheet steel, galvanised       |
| Weight                                  | 11,87 kg                      |
| Weight including packaging              | 13,39 kg                      |
| Connection diameter                     | 160 mm                        |
| Flexible steel duct connection diameter | 63 mm                         |
| Number of couplings                     | 14                            |
| Width                                   | 650 mm                        |
| Height                                  | 200 mm                        |
| Depth                                   | 500 mm                        |
| Width with packaging                    | 670 mm                        |
| Height with packaging                   | 235 mm                        |
| Depth with packaging                    | 545 mm                        |
| Packing unit                            | 1 piece                       |
| Range                                   | К                             |
| GTIN (EAN)                              | 4012799185260                 |