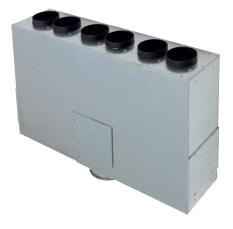

### Short description

Air distributor made of sheet steel, single row, for 6 x MF-F75 flexible ducts, DN 125 feed duct, width x height x depth: 650 x 150 x 450 mm

#### Technical data

| Air direction                           | Ventilation or air extraction |
|-----------------------------------------|-------------------------------|
| Volumetric flow                         | 180 m³/h (recommended)        |
| Material                                | Sheet steel, galvanised       |
| Weight                                  | 9,25 kg                       |
| Weight including packaging              | 10,51 kg                      |
| Connection diameter                     | 125 mm                        |
| Flexible steel duct connection diameter | 75 mm                         |
| Number of couplings                     | 6                             |
| Width                                   | 650 mm                        |
| Height                                  | 150 mm                        |
| Depth                                   | 450 mm                        |
| Width with packaging                    | 660 mm                        |
| Height with packaging                   | 175 mm                        |
| Depth with packaging                    | 480 mm                        |
| Packing unit                            | 1 piece                       |
| Range                                   | К                             |
| GTIN (EAN)                              | 4012799185277                 |