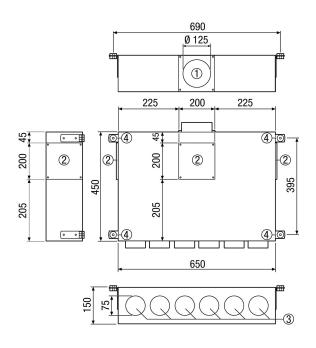

### Characteristic curve

Dimensioned drawing [mm]

- ① Distributor 50 % open
- ② Distributor 100 % open

- ① Connection socket for ventilation unit
- ② Revision opening, can be replaced with connection socket 1
- ③ MF-F flexible steel duct connections
- ④ Mounting holes for threaded rods

#### Technical data

| Air direction                           | Ventilation or air extraction |
|-----------------------------------------|-------------------------------|
| Volumetric flow                         | 180 m³/h (recommended)        |
| Material                                | Sheet steel, galvanised       |
| Weight                                  | 9,25 kg                       |
| Weight including packaging              | 10,51 kg                      |
| Connection diameter                     | 125 mm                        |
| Flexible steel duct connection diameter | 75 mm                         |
| Number of couplings                     | 6                             |
| Width                                   | 650 mm                        |
| Height                                  | 150 mm                        |
| Depth                                   | 450 mm                        |
| Width with packaging                    | 660 mm                        |
| Height with packaging                   | 175 mm                        |
| Depth with packaging                    | 480 mm                        |
| Packing unit                            | 1 piece                       |
| Range                                   | К                             |
| GTIN (EAN)                              | 4012799185277                 |