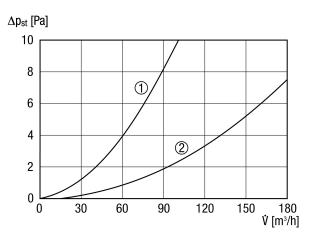

### Characteristic curve

Dimensioned drawing [mm]

- ① Distributor 50 % open
- ② Distributor 100 % open

- ① Connection socket for ventilation unit
- ② Revision opening, can be replaced with connection socket 1
- ③ MF-F flexible steel duct connections
- ④ Mounting holes for threaded rods