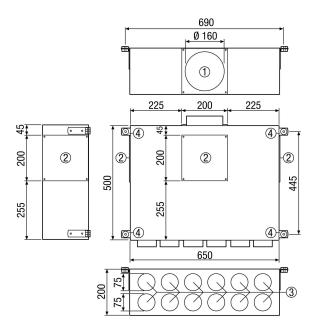

### Dimensioned drawing [mm]

- ① Connection socket for ventilation unit
- ② Revision opening, can be replaced with connection socket 1
- ③ MF-F flexible steel duct connections
- Mounting holes for threaded rods