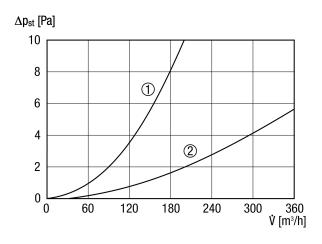

of couplings                     | 12                            |
| Width                                   | 650 mm                        |
| Height                                  | 200 mm                        |
| Depth                                   | 500 mm                        |
| Width with packaging                    | 670 mm                        |
| Height with packaging                   | 225 mm                        |
| Depth with packaging                    | 540 mm                        |
| Packing unit                            | 1 piece                       |
| Range                                   | К                             |
| GTIN (EAN)                              | 4012799185284                 |

# MF-BV75-160-12



#### Characteristic curve



- ① Distributor 50 % open
- ② Distributor 100 % open

### Dimensioned drawing [mm]



- ① Connection socket for ventilation unit
- ② Revision opening, can be replaced with connection socket 1
- ③ MF-F flexible steel duct connections
- Mounting holes for threaded rods