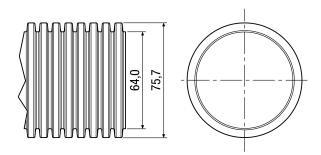

#### Technical data

| Air direction                 | Ventilation and air extraction                                     |
|-------------------------------|--------------------------------------------------------------------|
| Volumetric flow               | 30 m <sup>3</sup> /h (recommended)                                 |
| Installation site             |                                                                    |
|                               | Ceiling / Floor / Wall                                             |
| Material                      | Polyethylene (PE)                                                  |
| Synthetic material definition | PVC-free                                                           |
| Fire behaviour                | Normally inflammable building material (fire behaviour E according |
|                               | to DIN EN 13501-1: 2010)                                           |
| Annular rigidity              | $\geq$ 8 kN/m <sup>2</sup> in accordance with EN ISO 9969          |
| Weight                        | 17,5 kg                                                            |
| Weight including packaging    | 18 kg                                                              |
| Nominal size                  | 75 mm                                                              |
| Internal diameter             | 64 mm                                                              |
| Length                        | 50 m                                                               |
| Width                         | 76 mm                                                              |
| Height                        | 76 mm                                                              |
| Depth                         | 50.000 mm                                                          |
| Width with packaging          | 1.252 mm                                                           |
| Height with packaging         | 352 mm                                                             |
| Depth with packaging          | 1.252 mm                                                           |
| Minimum bend radius           | 150 mm                                                             |
| Ambient temperature           | -20 °C up to 60 °C                                                 |
| Packing unit                  | 1 x 50 m roll                                                      |
| Range                         | κ                                                                  |
| GTIN (EAN)                    | 4012799550969                                                      |

## Characteristic curve

Dimensioned drawing [mm]