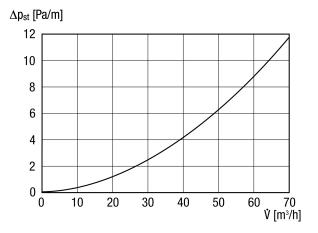

|
| Height with packaging         | 352 mm                                                             |
| Depth with packaging          | 1.252 mm                                                           |
| Minimum bend radius           | 150 mm                                                             |
| Ambient temperature           | -20 °C up to 60 °C                                                 |
| Packing unit                  | 1 x 50 m roll                                                      |
| Range                         | κ                                                                  |
| GTIN (EAN)                    | 4012799550969                                                      |

# **MF-F75**

## Characteristic curve



Dimensioned drawing [mm]