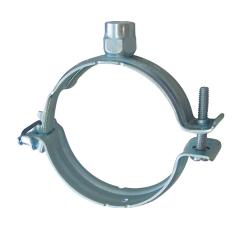

## MF-S75

Short description

Mounting clamp for MF-F75, with threaded sleeve M8/M10

## Technical data

| Air direction              | Ventilation and air extraction |
|----------------------------|--------------------------------|
| Installation site          | Ceiling / Wall / Floor         |
| Material                   | Sheet steel, galvanised        |
| Weight                     | 0,1 kg                         |
| Weight including packaging | 0,12 kg                        |
| Suitable for nominal size  | 75 mm                          |
| Width                      | 115 mm                         |
| Height                     | 100 mm                         |
| Depth                      | 32 mm                          |
| Width with packaging       | 115 mm                         |
| Height with packaging      | 100 mm                         |
| Depth with packaging       | 32 mm                          |
| Thread                     | M8 / M10                       |
| Width across flats         | SW 17                          |
| Packing unit               | 1 piece                        |
| Range                      | К                              |
| GTIN (EAN)                 | 4012799184706                  |