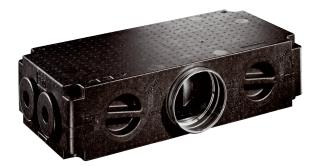

#### Short description

Air distributor made of sound-insulating plastic, with 2 service openings, for 8 x MF-F75 flexible ducts, DN 160 feed duct, width x height x depth: 710 x 185 x 350 mm

#### **Technical data**

|                                         | Man (latter and all standard the    |
|-----------------------------------------|-------------------------------------|
| Air direction                           | Ventilation and air extraction      |
| Volumetric flow                         | 300 m <sup>3</sup> /h (recommended) |
| Installation site                       | Ceiling / Wall / Floor              |
| Material                                | Plastic EPP                         |
| Synthetic material definition           | PVC-free                            |
| Weight                                  | 1,85 kg                             |
| Weight including packaging              | 1,9 kg                              |
| Connection diameter                     | 160 mm                              |
| Flexible steel duct connection diameter | 75 mm                               |
| Number of couplings                     | 8                                   |
| Width                                   | 710 mm                              |
| Height                                  | 185 mm                              |
| Depth                                   | 350 mm                              |
| Width with packaging                    | 712 mm                              |
| Height with packaging                   | 187 mm                              |
| Depth with packaging                    | 380 mm                              |
| Packing unit                            | 1 piece                             |
| Range                                   | К                                   |
| GTIN (EAN)                              | 4012799599807                       |