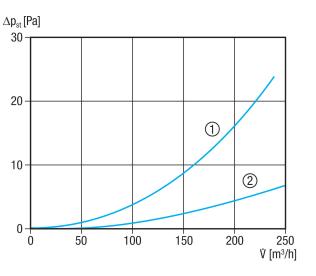

## Characteristic curve

### Dimensioned drawing [mm]

- ① Distributor 50 % open
- ② Distributor 100 % open

- ① Ventilation unit connection
- ② Service openings
- 3 MF-F flexible steel duct connections
- ④ Mounting holes for threaded rods