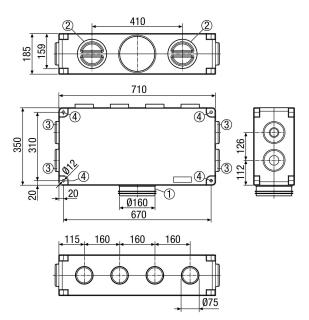

### Dimensioned drawing [mm]

- ① Distributor 50 % open
- ② Distributor 100 % open

- ① Ventilation unit connection
- ② Service openings
- 3 MF-F flexible steel duct connections
- ④ Mounting holes for threaded rods