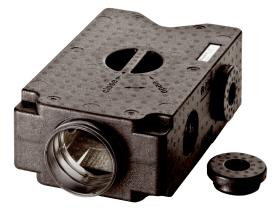

#### Short description

Air distributor made of sound-insulating plastic, with service opening, for 4 x MF-F75 flexible ducts, DN 125 feed duct, width x height x depth:  $435 \times 150 \times 270$  mm