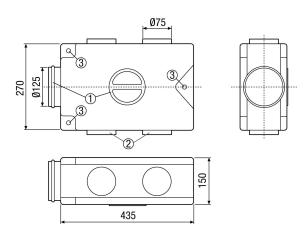

## Dimensioned drawing [mm]

- Distributor 50 % open
  Distributor 100 % open

- Ventilation unit or service opening connection
- ② MF-F flexible steel duct connections
- ③ Mounting holes for threaded rods