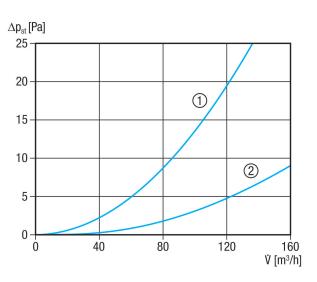

## Characteristic curve

## Dimensioned drawing [mm]

- Distributor 50 % open
  Distributor 100 % open

- Ventilation unit or service opening connection
- ② MF-F flexible steel duct connections
- ③ Mounting holes for threaded rods