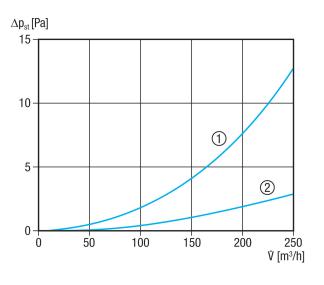

| 710 mm                              |
| Height                                  | 185 mm                              |
| Depth                                   | 350 mm                              |
| Width with packaging                    | 712 mm                              |
| Height with packaging                   | 187 mm                              |
| Depth with packaging                    | 392 mm                              |
| Packing unit                            | 1 piece                             |
| Range                                   | К                                   |
| GTIN (EAN)                              | 4012799599791                       |

# MF-V90-8

### Characteristic curve



Distributor 50 % open
Distributor 100 % open



## MF-V90-8

Dimensioned drawing [mm]





Ø90

① Ventilation unit connection

- ② Service openings
- 3 MF-F flexible steel duct connections
- ④ Mounting holes for threaded rods