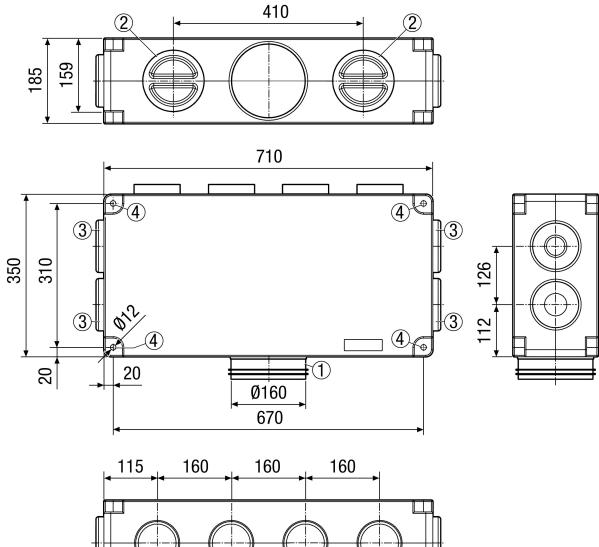

## MF-V90-8

Dimensioned drawing [mm]

Ø90

① Ventilation unit connection

- ② Service openings
- 3 MF-F flexible steel duct connections
- ④ Mounting holes for threaded rods