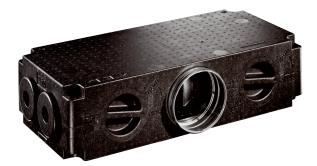

#### Short description

Air distributor made of sound-insulating plastic, with 2 service openings, for 8 x MF-F90 flexible ducts, DN 160 feed duct, width x height x depth: 710 x 185 x 350 mm

#### Application examples

Single-family house, Multiple family unit, Industrial building, Office buildings, Modernizations

Article number

0059.0979