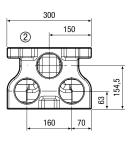

### Dimensioned drawing [mm]

1 Bottom view

② Side view from right

## MF-VK90-7

- ③ Front view
- $\circledast$  Side view from left
- ⑤ Rear view
- <sup>®</sup> View from above
- ⑦ Service opening