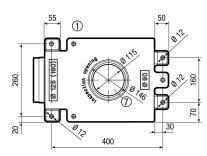

### Dimensioned drawing [mm]

1 Bottom view

② Side view from right

## MF-VK90-7

- ③ Front view
- $\circledast$  Side view from left
- ⑤ Rear view
- <sup>®</sup> View from above
- ⑦ Service opening