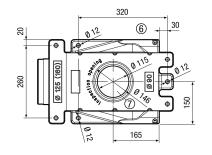

### Dimensioned drawing [mm]

1 Bottom view

② Side view from right

## MF-VK90-7

- ③ Front view
- $\circledast$  Side view from left
- ⑤ Rear view
- <sup>®</sup> View from above
- ⑦ Service opening