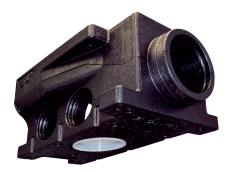

#### Short description

Compact air distributor made of sound-insulating plastic, two service openings, for 7 x MF-F90 flexible duct, DN 125 feed duct with SVR 125 plug connector or DN 160 feed duct with folded spiral-seams duct, width x height x depth: 300 x490 x 220 mm

#### **Technical data**

| Air direction                           | Ventilation and air extraction |
|-----------------------------------------|--------------------------------|
| Volumetric flow                         | 160 m³/h (recommended)         |
| Installation site                       | Ceiling / Wall / Floor         |
| Material                                | Plastic EPP                    |
| Synthetic material definition           | PVC-free                       |
| Weight                                  | 0,79 kg                        |
| Weight including packaging              | 0,87 kg                        |
| Connection diameter                     | 125 mm / 160 mm                |
| Flexible steel duct connection diameter | 90 mm                          |
| Number of couplings                     | 7                              |
| Width                                   | 300 mm                         |
| Height                                  | 217,5 mm                       |
| Depth                                   | 485 mm                         |
| Width with packaging                    | 305 mm                         |
| Height with packaging                   | 225 mm                         |
| Depth with packaging                    | 492 mm                         |
| Packing unit                            | 1 piece                        |
| Range                                   | к                              |
| GTIN (EAN)                              | 4012799599944                  |