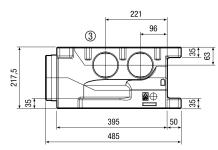

### Dimensioned drawing [mm]

1 Bottom view

② Side view from right

## MF-VK90-7

- ③ Front view
- $\circledast$  Side view from left
- ⑤ Rear view
- <sup>®</sup> View from above
- ⑦ Service opening