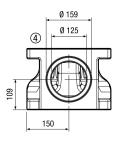

### Dimensioned drawing [mm]

1 Bottom view

② Side view from right

## MF-VK90-7

- ③ Front view
- $\circledast$  Side view from left
- ⑤ Rear view
- <sup>®</sup> View from above
- ⑦ Service opening