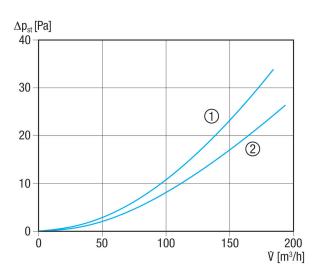

### Characteristic curve

- ① Sockets 1, 2, 6 and 7 open ② Sockets 3, 4 and 5 open
- ② Sockets 3, 4 and 5 open