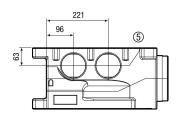

### Dimensioned drawing [mm]

1 Bottom view

② Side view from right

## MF-VK90-7

- ③ Front view
- $\circledast$  Side view from left
- ⑤ Rear view
- <sup>®</sup> View from above
- ⑦ Service opening