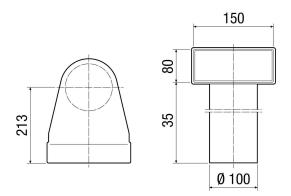

#### Dimensioned drawing [mm]

#### Technical data

| Air direction              | Ventilation and air extraction |
|----------------------------|--------------------------------|
| Installation site          | Ceiling / Floor / Wall         |
| Material                   | Sheet steel, galvanised        |
| Weight                     | 0,6 kg                         |
| Weight including packaging | 0,63 kg                        |
| Nominal size               | 100 mm                         |
| Width                      | 115 mm                         |
| Height                     | 150 mm                         |
| Depth                      | 155 mm                         |
| Width with packaging       | 115 mm                         |
| Height with packaging      | 150 mm                         |
| Depth with packaging       | 155 mm                         |
| Packing unit               | 1 piece                        |
| Range                      | К                              |
| GTIN (EAN)                 | 4012799184942                  |