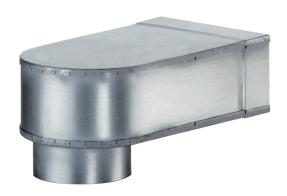

### Short description

Bracket for 90° coupling of MF-WE63 slide-in adaptor onto DN 100 valve, 80 mm high, connector length 35 mm

## Application examples

Single-family house, Multiple family unit, Industrial building, Office buildings, Modernizations

Article number 0018.0494