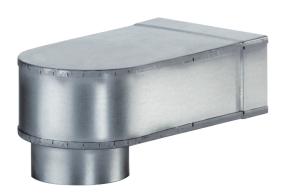

# MF-W150 80/200

### Short description

Bracket for 90° coupling of MF-WE75 slide-in adapter onto DN 150 valve, 80 mm high, connector length 350 mm

## Application examples

Single-family house, Multiple family unit, Industrial building, Office buildings, Modernizations

Article number 0018.0496

#### Technical data

| Air direction              | Ventilation and air extraction |
|----------------------------|--------------------------------|
| Installation site          | Ceiling / Floor / Wall         |
| Material                   | Sheet steel, galvanised        |
| Weight                     | 0,7 kg                         |
| Weight including packaging | 0,73 kg                        |
| Nominal size               | 150 mm                         |
| Width                      | 275 mm                         |
| Height                     | 115 mm                         |
| Depth                      | 200 mm                         |
| Width with packaging       | 275 mm                         |
| Height with packaging      | 115 mm                         |
| Depth with packaging       | 200 mm                         |
| Packing unit               | 1 piece                        |
| Range                      | К                              |
| GTIN (EAN)                 | 4012799184966                  |