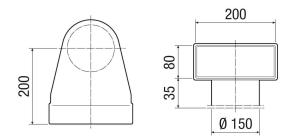

#### Dimensioned drawing [mm]

#### Technical data

| Air direction              | Ventilation and air extraction |
|----------------------------|--------------------------------|
| Installation site          | Ceiling / Floor / Wall         |
| Material                   | Sheet steel, galvanised        |
| Weight                     | 0,7 kg                         |
| Weight including packaging | 0,73 kg                        |
| Nominal size               | 150 mm                         |
| Width                      | 275 mm                         |
| Height                     | 115 mm                         |
| Depth                      | 200 mm                         |
| Width with packaging       | 275 mm                         |
| Height with packaging      | 115 mm                         |
| Depth with packaging       | 200 mm                         |
| Packing unit               | 1 piece                        |
| Range                      | К                              |
| GTIN (EAN)                 | 4012799184966                  |