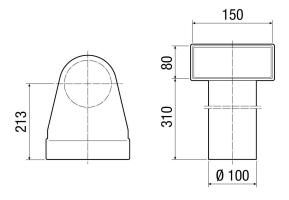

### Dimensioned drawing [mm]

#### Technical data

| Air direction              | Ventilation and air extraction |
|----------------------------|--------------------------------|
| Installation site          | Ceiling / Floor / Wall         |
| Material                   | Sheet steel, galvanised        |
| Weight                     | 0,9 kg                         |
| Weight including packaging | 0,93 kg                        |
| Nominal size               | 100 mm                         |
| Width                      | 263 mm                         |
| Height                     | 390 mm                         |
| Depth                      | 150 mm                         |
| Width with packaging       | 263 mm                         |
| Height with packaging      | 390 mm                         |
| Depth with packaging       | 150 mm                         |
| Packing unit               | 1 piece                        |
| Range                      | К                              |
| GTIN (EAN)                 | 4012799184959                  |