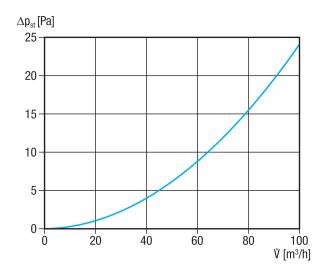

| 0,9 kg                         |
| Weight including packaging | 0,93 kg                        |
| Nominal size               | 100 mm                         |
| Width                      | 263 mm                         |
| Height                     | 390 mm                         |
| Depth                      | 150 mm                         |
| Width with packaging       | 263 mm                         |
| Height with packaging      | 390 mm                         |
| Depth with packaging       | 150 mm                         |
| Packing unit               | 1 piece                        |
| Range                      | К                              |
| GTIN (EAN)                 | 4012799184959                  |

# MF-WL100 80/150



## Characteristic curve



① MF-WL100 80/150 in combination with MF-WE63

### Dimensioned drawing [mm]