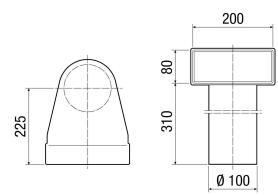

| Weight                     | 1,08 kg                        |
| Weight including packaging | 1,1 kg                         |
| Nominal size               | 100 mm                         |
| Width                      | 275 mm                         |
| Height                     | 390 mm                         |
| Depth                      | 200 mm                         |
| Width with packaging       | 275 mm                         |
| Height with packaging      | 390 mm                         |
| Depth with packaging       | 200 mm                         |
| Packing unit               | 1 piece                        |
| Range                      | к                              |
| GTIN (EAN)                 | 4012799185307                  |

### Dimensioned drawing [mm]



**PRODUCT**DATA SHEET

# MF-WL100 80/200