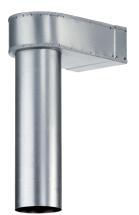

#### Short description

Bracket for 90° coupling of MF-WE75 slide-in adaptor onto DN 100 valve, 80 mm high, connector length 310 mm

#### Technical data

| Air direction              | Ventilation and air extraction |
|----------------------------|--------------------------------|
| Installation site          | Ceiling / Floor / Wall         |
| Material                   | Sheet steel, galvanised        |
| Weight                     | 1,08 kg                        |
| Weight including packaging | 1,1 kg                         |
| Nominal size               | 100 mm                         |
| Width                      | 275 mm                         |
| Height                     | 390 mm                         |
| Depth                      | 200 mm                         |
| Width with packaging       | 275 mm                         |
| Height with packaging      | 390 mm                         |
| Depth with packaging       | 200 mm                         |
| Packing unit               | 1 piece                        |
| Range                      | к                              |
| GTIN (EAN)                 | 4012799185307                  |