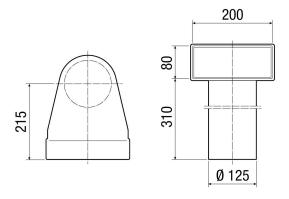

1,2 kg                         |
| Nominal size               | 125 mm                         |
| Width                      | 277,5 mm                       |
| Height                     | 390 mm                         |
| Depth                      | 200 mm                         |
| Width with packaging       | 277,5 mm                       |
| Height with packaging      | 390 mm                         |
| Depth with packaging       | 200 mm                         |
| Packing unit               | 1 piece                        |
| Range                      | К                              |
| GTIN (EAN)                 | 4012799185314                  |

# MF-WL125 80/200



## Characteristic curve



① MF-WL125 80/200 in combination with MF-WE75

### Dimensioned drawing [mm]