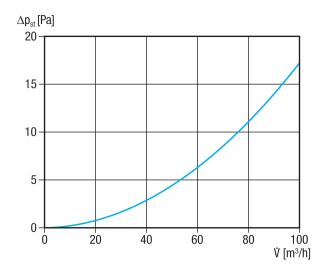

| 1,15 kg                        |
| Weight including packaging | 1,2 kg                         |
| Nominal size               | 125 mm                         |
| Width                      | 277,5 mm                       |
| Height                     | 390 mm                         |
| Depth                      | 200 mm                         |
| Width with packaging       | 277,5 mm                       |
| Height with packaging      | 390 mm                         |
| Depth with packaging       | 200 mm                         |
| Packing unit               | 1 piece                        |
| Range                      | К                              |
| GTIN (EAN)                 | 4012799185314                  |

# MF-WL125 80/200



## Characteristic curve



① MF-WL125 80/200 in combination with MF-WE75

### Dimensioned drawing [mm]