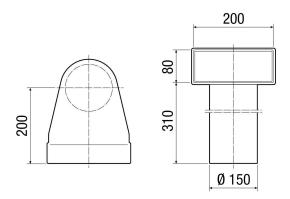

## Dimensioned drawing [mm]

### Short description

Bracket for 90° coupling of MF-WE75 slide-in adaptor onto DN 150 valve, 80 mm high, connector length 310 mm

#### Technical data

| Air direction              | Ventilation and air extraction |
|----------------------------|--------------------------------|
| Installation site          | Ceiling / Floor / Wall         |
| Material                   | Sheet steel, galvanised        |
| Weight                     | 1,19 kg                        |
| Weight including packaging | 1,2 kg                         |
| Nominal size               | 150 mm                         |
| Width                      | 275 mm                         |
| Height                     | 390 mm                         |
| Depth                      | 200 mm                         |
| Width with packaging       | 275 mm                         |
| Height with packaging      | 390 mm                         |
| Depth with packaging       | 200 mm                         |
| Packing unit               | 1 piece                        |
| Range                      | К                              |
| GTIN (EAN)                 | 4012799184973                  |