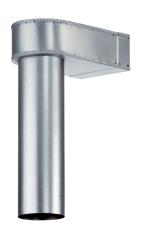

## MF-WL150 80/200

### Short description

Bracket for 90° coupling of MF-WE75 slide-in adaptor onto DN 150 valve, 80 mm high, connector length 310 mm