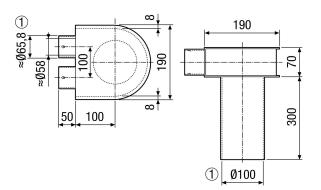

|
| Weight including packaging | 0,94 kg                        |
| Nominal size               | 100 mm / 63 mm / 63 mm         |
| Width                      | 240 mm                         |
| Height                     | 370 mm                         |
| Depth                      | 300 mm                         |
| Width with packaging       | 240 mm                         |
| Height with packaging      | 370 mm                         |
| Depth with packaging       | 300 mm                         |
| Packing unit               | 1 piece                        |
| Range                      | К                              |
| GTIN (EAN)                 | 4012799180715                  |

# MF-WLF100/63/63

## Characteristic curve



## Dimensioned drawing [mm]



1 Inside