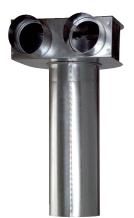

### Short description

Bracket for 90° coupling of 2 MF-F63 flexible ducts onto DN 100 valve, 70 mm high, connector length 300 mm