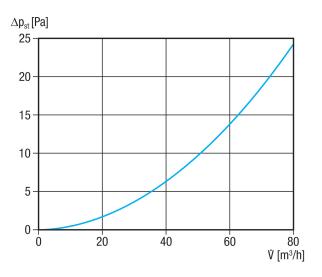

| 0,9 kg                         |
| Weight including packaging | 0,94 kg                        |
| Nominal size               | 100 mm / 63 mm / 63 mm         |
| Width                      | 240 mm                         |
| Height                     | 370 mm                         |
| Depth                      | 300 mm                         |
| Width with packaging       | 240 mm                         |
| Height with packaging      | 370 mm                         |
| Depth with packaging       | 300 mm                         |
| Packing unit               | 1 piece                        |
| Range                      | К                              |
| GTIN (EAN)                 | 4012799180715                  |

# MF-WLF100/63/63

## Characteristic curve



## Dimensioned drawing [mm]



1 Inside