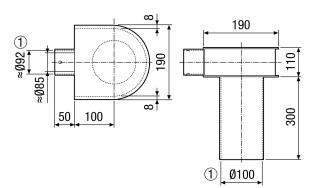

|
| Weight including packaging | 1,03 kg                        |
| Nominal size               | 100 mm / 90 mm                 |
| Width                      | 240 mm                         |
| Height                     | 410 mm                         |
| Depth                      | 300 mm                         |
| Width with packaging       | 240 mm                         |
| Height with packaging      | 410 mm                         |
| Depth with packaging       | 300 mm                         |
| Packing unit               | 1 piece                        |
| Range                      | к                              |
| GTIN (EAN)                 | 4012799186076                  |

# MF-WLF100/90

## Characteristic curve



## Dimensioned drawing [mm]



1 Inside