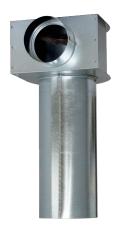

### Short description

Bracket for 90° coupling of MF-F90 flexible duct onto DN 100 valve, connector length 300 mm