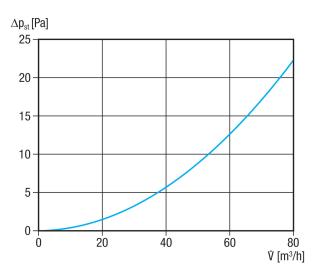

| 1 kg                           |
| Weight including packaging | 1,03 kg                        |
| Nominal size               | 100 mm / 90 mm                 |
| Width                      | 240 mm                         |
| Height                     | 410 mm                         |
| Depth                      | 300 mm                         |
| Width with packaging       | 240 mm                         |
| Height with packaging      | 410 mm                         |
| Depth with packaging       | 300 mm                         |
| Packing unit               | 1 piece                        |
| Range                      | к                              |
| GTIN (EAN)                 | 4012799186076                  |

# MF-WLF100/90

## Characteristic curve



## Dimensioned drawing [mm]



1 Inside