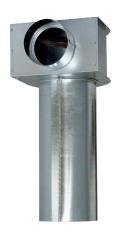

### Short description

Bracket for 90° coupling of MF-F90 flexible duct onto DN 125 valve, connector length 300 mm

### Application examples

Single-family house, Multiple family unit, Industrial building, Office buildings, Modernizations

Article number 0018.0529