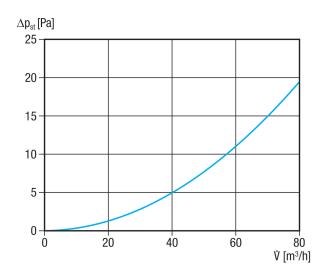

| 1,1 kg                         |
| Weight including packaging | 1,12 kg                        |
| Nominal size               | 125 mm / 90 mm                 |
| Width                      | 240 mm                         |
| Height                     | 410 mm                         |
| Depth                      | 300 mm                         |
| Width with packaging       | 240 mm                         |
| Height with packaging      | 410 mm                         |
| Depth with packaging       | 300 mm                         |
| Packing unit               | 1 piece                        |
| Range                      | К                              |
| GTIN (EAN)                 | 4012799185291                  |

# MF-WLF125/90



### Characteristic curve



### Dimensioned drawing [mm]

#### ① Inside