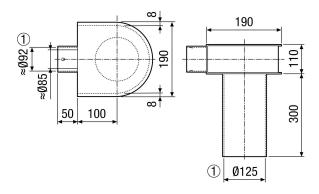

|
| Weight including packaging | 1,12 kg                        |
| Nominal size               | 125 mm / 90 mm                 |
| Width                      | 240 mm                         |
| Height                     | 410 mm                         |
| Depth                      | 300 mm                         |
| Width with packaging       | 240 mm                         |
| Height with packaging      | 410 mm                         |
| Depth with packaging       | 300 mm                         |
| Packing unit               | 1 piece                        |
| Range                      | К                              |
| GTIN (EAN)                 | 4012799185291                  |

# MF-WLF125/90



### Characteristic curve



### Dimensioned drawing [mm]

#### ① Inside