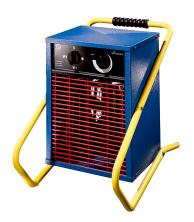

### Short description

Portable heater fans, AC, 3,000 watt

### Application examples

Workplace, Day room, Showroom, Building container, Construction site

Article number 0082.0200