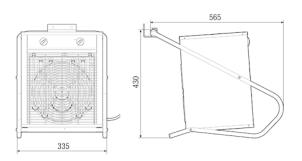

## Dimensioned drawing [mm]

#### Technical data

| Air flow volume                 | 0 m³/h / 400 m³/h          |
|---------------------------------|----------------------------|
| Type of voltage                 | Alternating current        |
| Rated voltage                   | 230 V                      |
| Frequency                       | 50 Hz                      |
| I <sub>max</sub>                | 6,3 A / 12,3 A             |
| Degree of protection            | IP X4                      |
| Electrical plug-type connection | Earthing contact           |
| Mains cable                     | 3 x 1,5 mm²                |
| Number of switch settings       | 4                          |
| Housing material                | Sheet steel, powder coated |
| Weight                          | 11,8 kg                    |
| Weight including packaging      | 12,825 kg                  |
| Width                           | 335 mm                     |
| Height                          | 430 mm                     |
| Depth                           | 565 mm                     |
| Width with packaging            | 355 mm                     |
| Height with packaging           | 460 mm                     |
| Depth with packaging            | 570 mm                     |
| Ambient temperature             | 40 °C                      |
| Heater power rating             | 1.500 W / 3.000 W          |
| Temperature rise                | 23 K                       |
| Packing unit                    | 1 piece                    |
| Range                           | С                          |
| GTIN (EAN)                      | 4012799822004              |