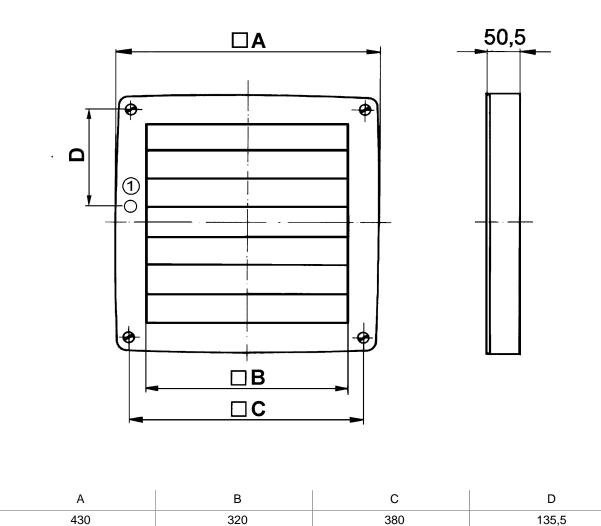

# MK 31

① Cable entry

Dimensioned drawing [mm]

#### **Technical data**

| Loss of pressure           | 11 Pa                              |
|----------------------------|------------------------------------|
| Type of voltage            | Alternating current                |
| Rated voltage              | 230 V                              |
| Frequency                  | 50 Hz                              |
| Nominal output             | 3 W                                |
| I <sub>nom</sub>           | 0,015 A                            |
| Maximum load               | 0,015 A                            |
| Degree of protection       | IP 55                              |
| Drive                      | Gear                               |
| Installation               | outside                            |
| Installation site          | Wall                               |
| Installation position      | vertical                           |
| Material                   | Synthetic material                 |
| Colour                     | Traffic white, similar to RAL 9016 |
| Lamella colour             | Silver grey                        |
| Weight                     | 1,87 kg                            |
| Weight including packaging | 2,12 kg                            |
| Type of shutter            | electrical                         |
| Suitable for nominal size  | 315 mm                             |
| Width                      | 430 mm                             |
| Height                     | 430 mm                             |
| Depth                      | 50,5 mm                            |
| Width with packaging       | 440 mm                             |
| Height with packaging      | 440 mm                             |
| Depth with packaging       | 60 mm                              |
| Ambient temperature        | 40 °C                              |
| Packing unit               | 1 piece                            |
| Range                      | C                                  |
| GTIN (EAN)                 | 4012799939085                      |