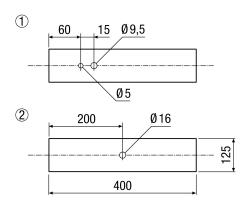

---------------|------------------------|
| Weight                     | 0,9 kg                 |
| Weight including packaging | 0,95 kg                |
| Nominal size               | 125 mm                 |
| Length                     | 400 mm                 |
| Width                      | 125 mm                 |
| Height                     | 125 mm                 |
| Depth                      | 400 mm                 |
| Width with packaging       | 134 mm                 |
| Height with packaging      | 133 mm                 |
| Depth with packaging       | 400 mm                 |
| Packing unit               | 1 piece                |
| Range                      | С                      |
| GTIN (EAN)                 | 4012799925118          |

## Dimensioned drawing [mm]



- ① Top view
- ② View from side