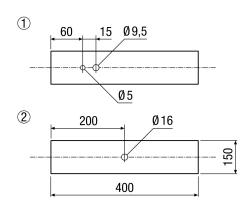

---------------|------------------------|
| Weight                     | 1,1 kg                 |
| Weight including packaging | 1,125 kg               |
| Nominal size               | 150 mm                 |
| Length                     | 400 mm                 |
| Width                      | 150 mm                 |
| Height                     | 150 mm                 |
| Depth                      | 400 mm                 |
| Width with packaging       | 153 mm                 |
| Height with packaging      | 153 mm                 |
| Depth with packaging       | 400 mm                 |
| Packing unit               | 1 piece                |
| Range                      | С                      |
| GTIN (EAN)                 | 4012799925125          |

## Dimensioned drawing [mm]



- ① Top view
- ② View from side