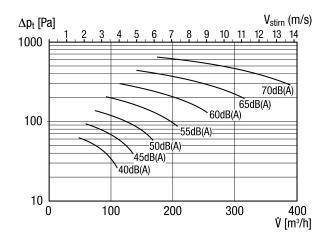

## **Technical data**

| Airtight according to 1751 | 3                                    |
|----------------------------|--------------------------------------|
| Type of voltage            | Direct current / Alternating current |
| Rated voltage              | 24 V                                 |
| Power consumption          | 0,5 W                                |
| Installation position      | any                                  |
| Weight                     | 0,3 kg                               |
| Weight including packaging | 0,45 kg                              |
| Nominal size               | 100 mm                               |
| Suitable for nominal size  | 100 mm                               |
| Width                      | 190 mm                               |
| Height                     | 110 mm                               |
| Depth                      | 45 mm                                |
| Width with packaging       | 315 mm                               |
| Height with packaging      | 205 mm                               |
| Depth with packaging       | 50 mm                                |
| Ambient temperature        | -30 °C up to 50 °C                   |
| Packing unit               | 1 piece                              |
| Range                      | С                                    |
| GTIN (EAN)                 | 4012799572350                        |