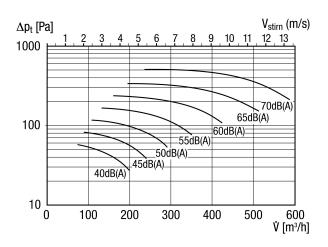

|
| Weight                     | 0,3 kg              |
| Weight including packaging | 0,43 kg             |
| Nominal size               | 125 mm              |
| Suitable for nominal size  | 125 mm              |
| Width                      | 190 mm              |
| Height                     | 110 mm              |
| Depth                      | 45 mm               |
| Width with packaging       | 315 mm              |
| Height with packaging      | 50 mm               |
| Depth with packaging       | 205 mm              |
| Ambient temperature        | -30 °C up to 50 °C  |
| Packing unit               | 1 piece             |
| Range                      | С                   |
| GTIN (EAN)                 | 4012799572329       |

## MS 125



## Characteristic curve