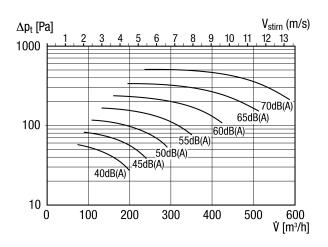

size   | 125 mm                               |
| Width                       | 190 mm                               |
| Height                      | 110 mm                               |
| Depth                       | 45 mm                                |
| Width with packaging        | 315 mm                               |
| Height with packaging       | 50 mm                                |
| Depth with packaging        | 205 mm                               |
| Ambient temperature         | -30 °C up to 50 °C                   |
| Packing unit                | 1 piece                              |
| Range                       | С                                    |
| GTIN (EAN)                  | 4012799572367                        |

## MS 125 S



## Characteristic curve