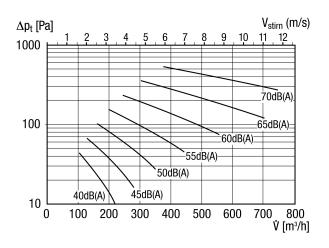

for nominal size  | 150 mm                               |
| Width                      | 190 mm                               |
| Height                     | 110 mm                               |
| Depth                      | 45 mm                                |
| Width with packaging       | 315 mm                               |
| Height with packaging      | 205 mm                               |
| Depth with packaging       | 50 mm                                |
| Ambient temperature        | -30 °C up to 50 °C                   |
| Packing unit               | 1 piece                              |
| Range                      | С                                    |
| GTIN (EAN)                 | 4012799572374                        |

# MS 150 S



## Characteristic curve