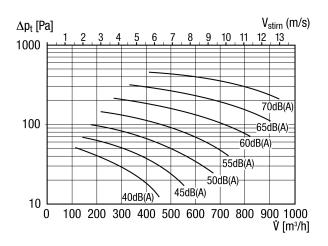

|
| Weight                     | 0,3 kg              |
| Weight including packaging | 0,45 kg             |
| Nominal size               | 160 mm              |
| Suitable for nominal size  | 160 mm              |
| Width                      | 190 mm              |
| Height                     | 110 mm              |
| Depth                      | 45 mm               |
| Width with packaging       | 315 mm              |
| Height with packaging      | 205 mm              |
| Depth with packaging       | 50 mm               |
| Ambient temperature        | -30 °C up to 50 °C  |
| Packing unit               | 1 piece             |
| Range                      | С                   |
| GTIN (EAN)                 | 4012799572343       |

## MS 160



## Characteristic curve