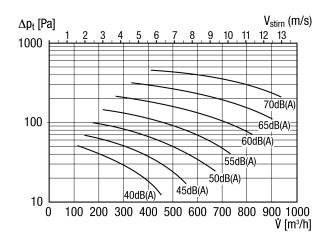

e for nominal size  | 160 mm                               |
| Width                      | 190 mm                               |
| Height                     | 110 mm                               |
| Depth                      | 45 mm                                |
| Width with packaging       | 315 mm                               |
| Height with packaging      | 205 mm                               |
| Depth with packaging       | 50 mm                                |
| Ambient temperature        | -30 °C up to 50 °C                   |
| Packing unit               | 1 piece                              |
| Range                      | С                                    |
| GTIN (EAN)                 | 4012799572381                        |

# MS 160 S

### Characteristic curve