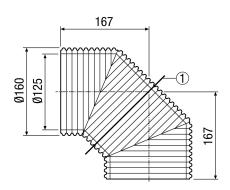

|
| Depth with packaging       | 160 mm                                                 |
| Wall thickness             | 15 mm                                                  |
| Airstream temperature      | -40 °C up to 95 °C                                     |
| Ambient temperature        | -40 °C up to 95 °C                                     |
| Heat coefficient           | 0.040 W/m*K at 40 °C                                   |
| Packing unit               | 1 piece                                                |
| Range                      | К                                                      |
| GTIN (EAN)                 | 4012799599838                                          |

# MT-B125 90/45



### Characteristic curve



## Dimensioned drawing [mm]



① Separating line for 45° elbow