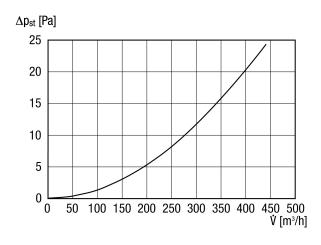

|
| Depth with packaging       | 160 mm                                                 |
| Wall thickness             | 15 mm                                                  |
| Airstream temperature      | -40 °C up to 95 °C                                     |
| Ambient temperature        | -40 °C up to 95 °C                                     |
| Heat coefficient           | 0.040 W/m*K at 40 °C                                   |
| Packing unit               | 1 piece                                                |
| Range                      | К                                                      |
| GTIN (EAN)                 | 4012799599838                                          |

# MT-B125 90/45



### Characteristic curve



## Dimensioned drawing [mm]



① Separating line for 45° elbow