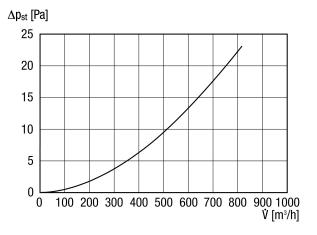

m                                                 |
| Wall thickness             | 15 mm                                                  |
| Airstream temperature      | -40 °C up to 95 °C                                     |
| Ambient temperature        | -40 °C up to 95 °C                                     |
| Heat coefficient           | 0.040 W/m*K at 40 °C                                   |
| Packing unit               | 1 piece                                                |
| Range                      | К                                                      |
| GTIN (EAN)                 | 4012799599845                                          |
|                            |                                                        |

# MT-B160 90/45

### Characteristic curve



### Dimensioned drawing [mm]



① Separating line for 45° elbow