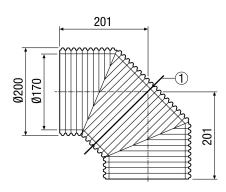

|
| Wall thickness             | 15 mm                                                  |
| Airstream temperature      | -40 °C up to 95 °C                                     |
| Ambient temperature        | -40 °C up to 95 °C                                     |
| Heat coefficient           | 0.040 W/m*K at 40 °C                                   |
| Packing unit               | 1 piece                                                |
| Range                      | К                                                      |
| GTIN (EAN)                 | 4012799599845                                          |
|                            |                                                        |

# MT-B160 90/45

### Characteristic curve



### Dimensioned drawing [mm]



① Separating line for 45° elbow