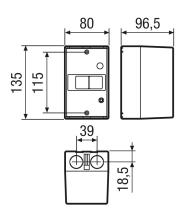

## MVE 10-1

Dimensioned drawing [mm]

## Technical data

| Type of voltage            | Alternating current |
|----------------------------|---------------------|
| Rated voltage              | 230 V               |
| Frequency                  | 50 Hz/60 Hz         |
| Maximum load               | 10 A                |
| Degree of protection       | IP 55               |
| Installation site          | Wall (near motor)   |
| Type of installation       | Surface-mounted     |
| Material                   | Synthetic material  |
| Colour                     | Black / white       |
| Weight                     | 0,6 kg              |
| Weight including packaging | 0,67 kg             |
| Width                      | 80 mm               |
| Height                     | 135 mm              |
| Depth                      | 96,5 mm             |
| Width with packaging       | 87 mm               |
| Height with packaging      | 137 mm              |
| Depth with packaging       | 100 mm              |
| Packing unit               | 1 piece             |
| Range                      | С                   |
| GTIN (EAN)                 | 4012799993162       |