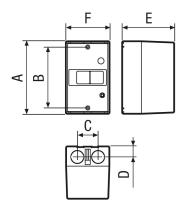

### Dimensioned drawing [mm]

#### Technical data

| Type of voltage            | Alternating current |
|----------------------------|---------------------|
| Rated voltage              | 230 V               |
| Frequency                  | 50 Hz/60 Hz         |
| Maximum load               | 10 A                |
| Minimum load               | 0,4 A               |
| Type of installation       | Surface-mounted     |
| Weight                     | 0,5 kg              |
| Weight including packaging | 0,53 kg             |
| Width                      | 75 mm               |
| Height                     | 140 mm              |
| Depth                      | 95 mm               |
| Width with packaging       | 82 mm               |
| Height with packaging      | 145 mm              |
| Depth with packaging       | 96 mm               |
| Packing unit               | 1 piece             |
| Range                      | D                   |
| GTIN (EAN)                 | 4012799577119       |