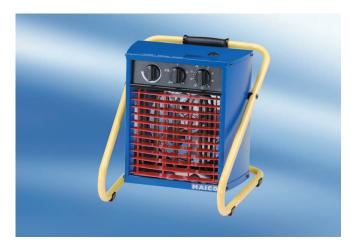

## **PDH 15**

#### Short description

Portable fan heater, three-phase AC

## Application examples

Workplace, Building container, Garage

Article number

0082.0083