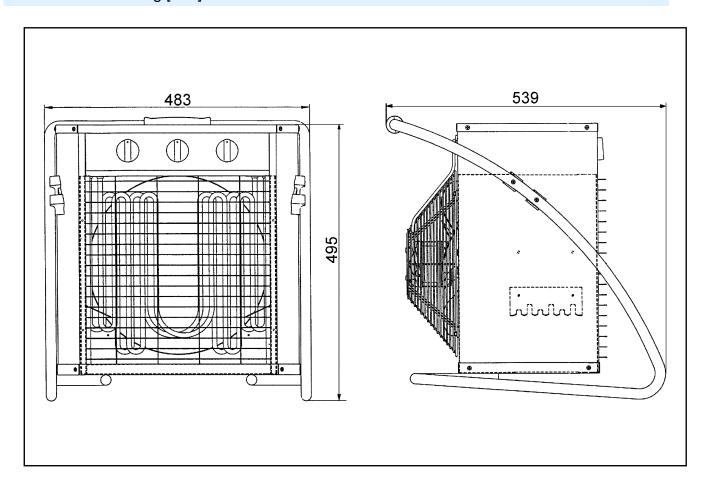

|  |  |  |  |
| Range                           | С                          |  |  |  |  |
| GTIN (EAN)                      | 4012799820833              |  |  |  |  |

## Sound power level in octave range

|                         | 63 Hz | 125 Hz | 250 Hz | 500 Hz | 1 kHz | 2 kHz | 4 kHz | 8 kHz | Total |  |
|-------------------------|-------|--------|--------|--------|-------|-------|-------|-------|-------|--|
| L <sub>WA1</sub> , high | -     | -      | -      | -      | -     | -     | -     | -     | 68    |  |
| (dB(A))                 |       |        |        |        |       |       |       |       |       |  |

L<sub>WA1</sub> = Total sound power level of greenhouse fans or air purifiers, free-suction and free-blowing

# **PDH 15**



## Dimensioned drawing [mm]