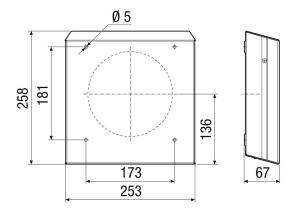

#### Technical data

| la care a                  |                          |
|----------------------------|--------------------------|
| Installation site          | Outside wall             |
| Installation position      | horizontal               |
| Housing material           | Stainless steel, brushed |
| Colour                     | Stainless steel, brushed |
| Weight                     | 1,6 kg                   |
| Weight including packaging | 1,8 kg                   |
| Width                      | 253 mm                   |
| Height                     | 258 mm                   |
| Depth                      | 67 mm                    |
| Width with packaging       | 295 mm                   |
| Height with packaging      | 320 mm                   |
| Depth with packaging       | 86 mm                    |
| Packing unit               | 1 piece                  |
| Range                      | К                        |
| GTIN (EAN)                 | 4012799991762            |

## Dimensioned drawing [mm]