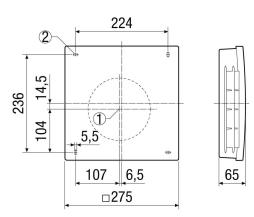

9016 |
| Weight                     | 0,85 kg                            |
| Weight including packaging | 1,06 kg                            |
| Width                      | 275 mm                             |
| Height                     | 275 mm                             |
| Depth                      | 65 mm                              |
| Width with packaging       | 295 mm                             |
| Height with packaging      | 320 mm                             |
| Depth with packaging       | 87 mm                              |
| Packing unit               | 1 piece                            |
| Range                      | К                                  |
| GTIN (EAN)                 | 4012799991755                      |

# PPB 30 AK



## Dimensioned drawing [mm]



- ① Wall sleeve centre
- ② Fixing holes