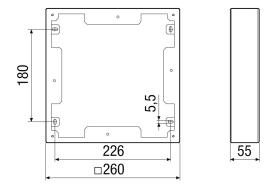

### Dimensioned drawing [mm]

#### Technical data

| Installation site          | Outside wall             |
|----------------------------|--------------------------|
| Installation position      | horizontal               |
| Material                   | Stainless steel, brushed |
| Colour                     | Stainless steel, brushed |
| Weight                     | 0,79 kg                  |
| Weight including packaging | 0,99 kg                  |
| Width                      | 260 mm                   |
| Height                     | 260 mm                   |
| Depth                      | 55 mm                    |
| Width with packaging       | 295 mm                   |
| Height with packaging      | 320 mm                   |
| Depth with packaging       | 86 mm                    |
| Packing unit               | 1 piece                  |
| Range                      | К                        |
| GTIN (EAN)                 | 4012799991724            |