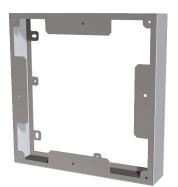

### Short description

Compensating frame made of stainless steel (V4A), colour brushed stainless steel as optional accessory for the outer covers PPB30 AK/AE/AW/AS and PP45 AK/AE/AW/AS

Article number 0093.1501

#### Technical data

| Installation site          | Outside wall             |
|----------------------------|--------------------------|
| Installation position      | horizontal               |
| Material                   | Stainless steel, brushed |
| Colour                     | Stainless steel, brushed |
| Weight                     | 0,79 kg                  |
| Weight including packaging | 0,99 kg                  |
| Width                      | 260 mm                   |
| Height                     | 260 mm                   |
| Depth                      | 55 mm                    |
| Width with packaging       | 295 mm                   |
| Height with packaging      | 320 mm                   |
| Depth with packaging       | 86 mm                    |
| Packing unit               | 1 piece                  |
| Range                      | К                        |
| GTIN (EAN)                 | 4012799991724            |