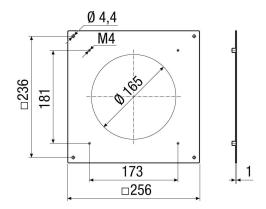

### Dimensioned drawing [mm]

#### Technical data

| Installation site          | Outside wall             |
|----------------------------|--------------------------|
| Installation position      | horizontal               |
| Material                   | Stainless steel, brushed |
| Colour                     | Stainless steel, brushed |
| Weight                     | 0,39 kg                  |
| Weight including packaging | 0,5 kg                   |
| Width                      | 256 mm                   |
| Height                     | 256 mm                   |
| Depth                      | 1 mm                     |
| Width with packaging       | 295 mm                   |
| Height with packaging      | 320 mm                   |
| Depth with packaging       | 8 mm                     |
| Packing unit               | 1 piece                  |
| Range                      | К                        |
| GTIN (EAN)                 | 4012799991731            |