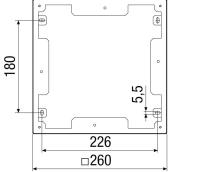

#### Technical data

| Installation site          | Outside wall                             |
|----------------------------|------------------------------------------|
| Installation position      | horizontal                               |
| Material                   | Aluminium                                |
| Colour                     | White powder-coated, similar to RAL 9010 |
| Weight                     | 0,33 kg                                  |
| Weight including packaging | 0,53 kg                                  |
| Width                      | 260 mm                                   |
| Height                     | 260 mm                                   |
| Depth                      | 55 mm                                    |
| Width with packaging       | 295 mm                                   |
| Height with packaging      | 320 mm                                   |
| Depth with packaging       | 86 mm                                    |
| Packing unit               | 1 piece                                  |
| Range                      | К                                        |
| GTIN (EAN)                 | 4012799991786                            |

### Dimensioned drawing [mm]