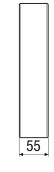

#### Technical data

| Installation site          | Outside wall                             |
|----------------------------|------------------------------------------|
| Installation position      | horizontal                               |
| Material                   | Aluminium                                |
| Colour                     | White powder-coated, similar to RAL 9010 |
| Weight                     | 0,33 kg                                  |
| Weight including packaging | 0,53 kg                                  |
| Width                      | 260 mm                                   |
| Height                     | 260 mm                                   |
| Depth                      | 55 mm                                    |
| Width with packaging       | 295 mm                                   |
| Height with packaging      | 320 mm                                   |
| Depth with packaging       | 86 mm                                    |
| Packing unit               | 1 piece                                  |
| Range                      | К                                        |
| GTIN (EAN)                 | 4012799991786                            |

### Dimensioned drawing [mm]