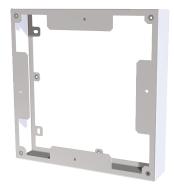

#### Short description

An aluminium compensating frame, colour: powder coated white, similar to RAL 9010, is an optional accessory for the PPB 30 K and PPB 30 O final assembly kits

Article number 0093.1525

# PPB 30 ARW