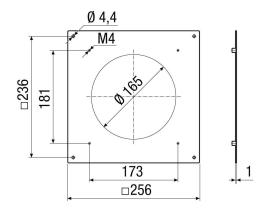

### Dimensioned drawing [mm]

#### Technical data

| Installation site          | Outside wall                             |
|----------------------------|------------------------------------------|
| Installation position      | horizontal                               |
| Material                   | Aluminium                                |
| Colour                     | White powder-coated, similar to RAL 9010 |
| Weight                     | 0,25 kg                                  |
| Weight including packaging | 0,36 kg                                  |
| Width                      | 256 mm                                   |
| Height                     | 256 mm                                   |
| Depth                      | 1 mm                                     |
| Width with packaging       | 295 mm                                   |
| Height with packaging      | 320 mm                                   |
| Depth with packaging       | 8 mm                                     |
| Packing unit               | 1 piece                                  |
| Range                      | К                                        |
| GTIN (EAN)                 | 4012799991748                            |