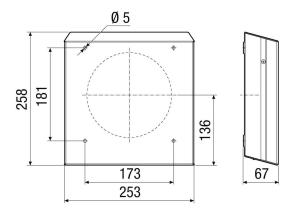

#### Technical data

| Installation site          | Outside wall                             |
|----------------------------|------------------------------------------|
| Installation position      | horizontal                               |
| Housing material           | Aluminium                                |
| Colour                     | White powder-coated, similar to RAL 9010 |
| Weight                     | 0,76 kg                                  |
| Weight including packaging | 0,96 kg                                  |
| Width                      | 253 mm                                   |
| Height                     | 258 mm                                   |
| Depth                      | 67 mm                                    |
| Width with packaging       | 295 mm                                   |
| Height with packaging      | 320 mm                                   |
| Depth with packaging       | 86 mm                                    |
| Packing unit               | 1 piece                                  |
| Range                      | К                                        |
| GTIN (EAN)                 | 4012799991779                            |

#### Dimensioned drawing [mm]