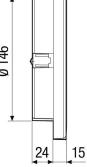

#### **Technical data**

| Installation site          | External façade                    |
|----------------------------|------------------------------------|
| Material                   | Synthetic material                 |
| Colour                     | Traffic white, similar to RAL 9016 |
| Weight                     | 0,2 kg                             |
| Weight including packaging | 0,21 kg                            |
| Width                      | 180 mm                             |
| Height                     | 180 mm                             |
| Depth                      | 39 mm                              |
| Width with packaging       | 180,5 mm                           |
| Height with packaging      | 180,5 mm                           |
| Depth with packaging       | 40 mm                              |
| Packing unit               | 1 piece                            |
| Range                      | к                                  |
| GTIN (EAN)                 | 4012799992608                      |

## Dimensioned drawing [mm]