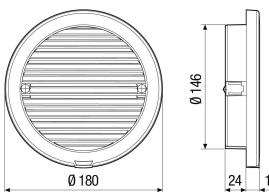

#### **Technical data**

| Installation site          | External façade                    |
|----------------------------|------------------------------------|
| Material                   | Synthetic material                 |
| Colour                     | Traffic white, similar to RAL 9016 |
| Weight                     | 0,2 kg                             |
| Weight including packaging | 0,21 kg                            |
| Width                      | 180 mm                             |
| Height                     | 180 mm                             |
| Depth                      | 39 mm                              |
| Width with packaging       | 180,5 mm                           |
| Height with packaging      | 180,5 mm                           |
| Depth with packaging       | 40 mm                              |
| Packing unit               | 1 piece                            |
| Range                      | к                                  |
| GTIN (EAN)                 | 4012799992608                      |

## Dimensioned drawing [mm]