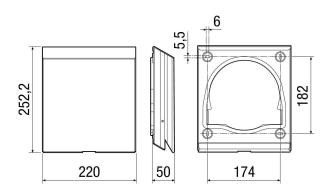

## Dimensioned drawing [mm]

#### Technical data

| Installation site          | Outside wall                                  |  |  |
|----------------------------|-----------------------------------------------|--|--|
| Housing material           | Aluminium                                     |  |  |
| Colour                     | anthracite powder-coated, similar to RAL 7016 |  |  |
| Weight                     | 0,42 kg                                       |  |  |
| Weight including packaging | 0,55 kg                                       |  |  |
| Width                      | 220 mm                                        |  |  |
| Height                     | 252,2 mm                                      |  |  |
| Depth                      | 50 mm                                         |  |  |
| Width with packaging       | 240 mm                                        |  |  |
| Height with packaging      | 280 mm                                        |  |  |
| Depth with packaging       | 70 mm                                         |  |  |
| Packing unit               | 1 piece                                       |  |  |
| Range                      | К                                             |  |  |
| GTIN (EAN)                 | 4012799936121                                 |  |  |