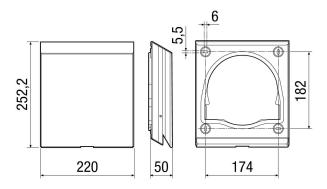

## Technical data

| Installation site          | Outside wall                             |
|----------------------------|------------------------------------------|
| Housing material           | Aluminium                                |
| Colour                     | White powder-coated, similar to RAL 9010 |
| Weight                     | 0,42 kg                                  |
| Weight including packaging | 0,55 kg                                  |
| Width                      | 220 mm                                   |
| Height                     | 252,2 mm                                 |
| Depth                      | 50 mm                                    |
| Width with packaging       | 240 mm                                   |
| Height with packaging      | 280 mm                                   |
| Depth with packaging       | 70 mm                                    |
| Packing unit               | 1 piece                                  |
| Range                      | К                                        |
| GTIN (EAN)                 | 4012799931782                            |

## Dimensioned drawing [mm]