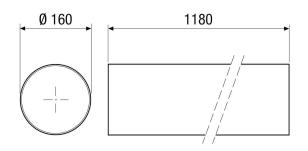

#### Technical data

| Material                   | Synthetic material |
|----------------------------|--------------------|
| Colour                     | grey               |
| Weight                     | 2,83 kg            |
| Weight including packaging | 3 kg               |
| Connection diameter        | 160 mm             |
| Length                     | 1.180 mm           |
| Width                      | 160 mm             |
| Height                     | 160 mm             |
| Depth                      | 1.180 mm           |
| Width with packaging       | 165 mm             |
| Height with packaging      | 165 mm             |
| Depth with packaging       | 1.190 mm           |
| Packing unit               | 1 piece            |
| Range                      | К                  |
| GTIN (EAN)                 | 4012799598688      |

### Dimensioned drawing [mm]