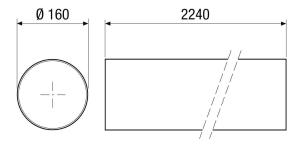

#### Technical data

| Material                   | Synthetic material |
|----------------------------|--------------------|
| Colour                     | grey               |
| Weight                     | 5,19 kg            |
| Weight including packaging | 5,49 kg            |
| Connection diameter        | 160 mm             |
| Length                     | 2.240 mm           |
| Width                      | 160 mm             |
| Height                     | 160 mm             |
| Depth                      | 2.240 mm           |
| Width with packaging       | 165 mm             |
| Height with packaging      | 165 mm             |
| Depth with packaging       | 2.250 mm           |
| Packing unit               | 1 piece            |
| Range                      | К                  |
| GTIN (EAN)                 | 4012799598695      |

### Dimensioned drawing [mm]