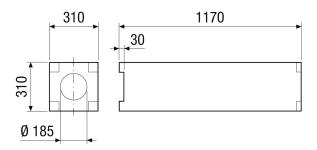

## Dimensioned drawing [mm]

## Technical data

| Material                   | Polystyrene   |
|----------------------------|---------------|
| Weight                     | 2,15 kg       |
| Weight including packaging | 2,26 kg       |
| Width                      | 310 mm        |
| Height                     | 310 mm        |
| Depth                      | 1.170 mm      |
| Width with packaging       | 311 mm        |
| Height with packaging      | 311 mm        |
| Depth with packaging       | 1.175 mm      |
| Packing unit               | 1 piece       |
| Range                      | К             |
| GTIN (EAN)                 | 4012799580966 |