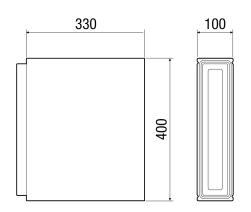

#### Technical data

| Installation site          | Outside wall        |
|----------------------------|---------------------|
| Material                   | Plastic EPP         |
| Housing material           | Plastic EPP         |
| Colour                     | Black               |
| Weight                     | 0,45 kg             |
| Weight including packaging | 0,5 kg              |
| Fire protection            | Fire-proof class B1 |
| Width                      | 330 mm              |
| Height                     | 400 mm              |
| Depth                      | 100 mm              |
| Width with packaging       | 335 mm              |
| Height with packaging      | 405 mm              |
| Depth with packaging       | 105 mm              |
| Packing unit               | 1 piece             |
| Range                      | К                   |
| GTIN (EAN)                 | 4012799991489       |

# PP 45 LEV

Dimensioned drawing [mm]