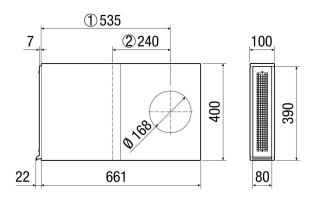

# **PP 45 LE**

### Dimensioned drawing [mm]

- ① Maximum length
- ② Minimum length

#### Technical data

| Installation site          | Outside wall             |
|----------------------------|--------------------------|
| Material                   | Plastic EPP              |
| Housing material           | Plastic EPP              |
| Material of external cover | Stainless steel          |
| Colour                     | Stainless steel, brushed |
| Weight                     | 1,3 kg                   |
| Weight including packaging | 1,38 kg                  |
| Fire protection            | Fire-proof class B1      |
| Width                      | 100 mm                   |
| Height                     | 400 mm                   |
| Depth                      | 661 mm                   |
| Width with packaging       | 105 mm                   |
| Height with packaging      | 405 mm                   |
| Depth with packaging       | 700 mm                   |
| Packing unit               | 1 piece                  |
| Range                      | К                        |
| GTIN (EAN)                 | 4012799931799            |