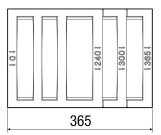

#### Technical data

| Installation site          | Outside wall        |
|----------------------------|---------------------|
| Material                   | Plastic EPP         |
| Colour                     | Black               |
| Weight                     | 0,67 kg             |
| Weight including packaging | 0,71 kg             |
| Fire protection            | Fire-proof class B1 |
| Nominal size               | 180 mm              |
| Width                      | 248 mm              |
| Height                     | 248 mm              |
| Depth                      | 365 mm              |
| Width with packaging       | 255 mm              |
| Height with packaging      | 255 mm              |
| Depth with packaging       | 375 mm              |
| Packing unit               | 1 piece             |
| Range                      | К                   |
| GTIN (EAN)                 | 4012799581437       |

## Dimensioned drawing [mm]