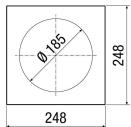

#### Technical data

| Installation site          | Outside wall        |
|----------------------------|---------------------|
| Material                   | Plastic EPP         |
| Colour                     | Black               |
| Weight                     | 0,67 kg             |
| Weight including packaging | 0,71 kg             |
| Fire protection            | Fire-proof class B1 |
| Nominal size               | 180 mm              |
| Width                      | 248 mm              |
| Height                     | 248 mm              |
| Depth                      | 365 mm              |
| Width with packaging       | 255 mm              |
| Height with packaging      | 255 mm              |
| Depth with packaging       | 375 mm              |
| Packing unit               | 1 piece             |
| Range                      | К                   |
| GTIN (EAN)                 | 4012799581437       |

## Dimensioned drawing [mm]