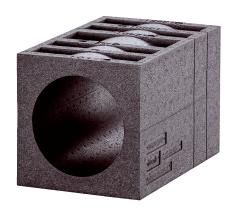

### Short description

Insulated wall block as optional accessory for PP 45 RHK and/or PP 45 RHL shell sleeve, takes the place of the core hole in new builds, depth can be shortened to 300 mm or 240 mm

Article number 0058.0143