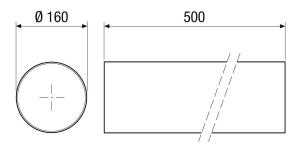

## Dimensioned drawing [mm]

#### Technical data

| Installation site          | Outside wall       |
|----------------------------|--------------------|
| Material                   | Synthetic material |
| Colour                     | grey               |
| Weight                     | 1,24 kg            |
| Weight including packaging | 1,37 kg            |
| Nominal size               | 160 mm             |
| Length                     | 500 mm             |
| Width                      | 160 mm             |
| Height                     | 160 mm             |
| Depth                      | 500 mm             |
| Width with packaging       | 165 mm             |
| Height with packaging      | 165 mm             |
| Depth with packaging       | 510 mm             |
| Needed core hole           | 162 mm             |
| Recommended core drilling  | 182 mm             |
| Packing unit               | 1 piece            |
| Range                      | К                  |
| GTIN (EAN)                 | 4012799590811      |