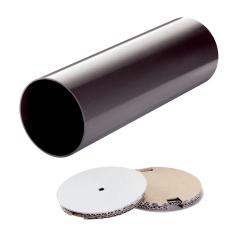

### Short description

Shell sleeve as an accessory for PP 45 K, PP 45 O, PP 45 RC, PPB 30 K, PPB 30 O and PPB 30 RC final installation kit, length: 500 mm, scope of delivery: 1 x shell sleeve, 1 x mounting material

#### Technical data

| Installation site          | Outside wall       |
|----------------------------|--------------------|
| Material                   | Synthetic material |
| Colour                     | grey               |
| Weight                     | 1,24 kg            |
| Weight including packaging | 1,37 kg            |
| Nominal size               | 160 mm             |
| Length                     | 500 mm             |
| Width                      | 160 mm             |
| Height                     | 160 mm             |
| Depth                      | 500 mm             |
| Width with packaging       | 165 mm             |
| Height with packaging      | 165 mm             |
| Depth with packaging       | 510 mm             |
| Needed core hole           | 162 mm             |
| Recommended core drilling  | 182 mm             |
| Packing unit               | 1 piece            |
| Range                      | К                  |
| GTIN (EAN)                 | 4012799590811      |